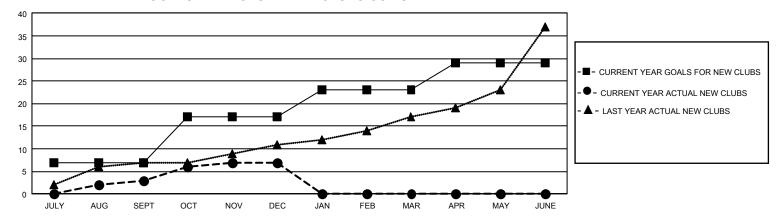

## GMT Constitutional Area 3, Group D

REPORT DOES NOT INCLUDE CLUBS IN UNDISTRICTED AREAS.

| Clubs                 |               |           |               | Members               |                           |                         |                                                    |
|-----------------------|---------------|-----------|---------------|-----------------------|---------------------------|-------------------------|----------------------------------------------------|
| RESULTS FOR 2022-2023 |               |           |               | RESULTS FOR 2022-2023 |                           |                         |                                                    |
| QUARTER               | NEW CLUB GOAL | NEW CLUBS | DROPPED CLUBS | QUARTER N             | MEMBER GROWTH NET<br>GOAL | MEMBER GROWTH<br>ACTUAL | DROPPED MEMBERS<br>ACTUAL (including<br>transfers) |
| JULY/AUG/SEPT         | 21            | 3         | 5             | JULY/AUG/SEP          | T 344                     | 522                     | 443                                                |
| OCT/NOV/DEC           | 30            | 4         | 8             | OCT/NOV/DEC           | 415                       | 450                     | 1,154                                              |
| JAN/FEB/MAR           | 18            | 0         | 0             | JAN/FEB/MAR           | 393                       | 0                       | 0                                                  |
| APR/MAY/JUNE          | 18            | 0         | 0             | APR/MAY/JUNE          | <u>=</u> 361              | 0                       | 0                                                  |

## GOALS AND ACTUAL NEW CLUBS CUMULATIVE