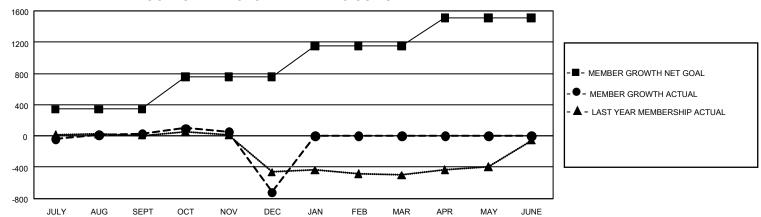

## GMT Constitutional Area 3, Group D

REPORT DOES NOT INCLUDE CLUBS IN UNDISTRICTED AREAS.

| Clubs                 |               |           |               | Members               |                           |                         |                                                    |
|-----------------------|---------------|-----------|---------------|-----------------------|---------------------------|-------------------------|----------------------------------------------------|
| RESULTS FOR 2022-2023 |               |           |               | RESULTS FOR 2022-2023 |                           |                         |                                                    |
| QUARTER               | NEW CLUB GOAL | NEW CLUBS | DROPPED CLUBS | QUARTER N             | MEMBER GROWTH NET<br>GOAL | MEMBER GROWTH<br>ACTUAL | DROPPED MEMBERS<br>ACTUAL (including<br>transfers) |
| JULY/AUG/SEPT         | 21            | 3         | 5             | JULY/AUG/SEP          | T 344                     | 522                     | 443                                                |
| OCT/NOV/DEC           | 30            | 4         | 8             | OCT/NOV/DEC           | 415                       | 450                     | 1,154                                              |
| JAN/FEB/MAR           | 18            | 0         | 0             | JAN/FEB/MAR           | 393                       | 0                       | 0                                                  |
| APR/MAY/JUNE          | 18            | 0         | 0             | APR/MAY/JUNE          | <u>=</u> 361              | 0                       | 0                                                  |

## GOALS AND ACTUAL MEMBERS CUMULATIVE

| DROPPED CLUBS: 13 |       | 291 CLUBS OF 763 ADDED 1<br>OR MORE NEW MEMBERS | GENDER DISTRIBUTION                   |                |  |
|-------------------|-------|-------------------------------------------------|---------------------------------------|----------------|--|
|                   |       | or more new members                             | MALE                                  | 6,978 (46.77%) |  |
|                   |       |                                                 | FEMALE                                | 7,941 (53.22%) |  |
| DROPPED MEMBERS   |       |                                                 | NON BINARY                            | 0 (0.00%)      |  |
| DECEASED          | 68    |                                                 | PREFER NOT TO ANSWER                  | 1 (0.01%)      |  |
| CLUB CANCELLED    | 129   |                                                 | TOTAL FAMILY UNIT MEMBERS             | 5,212          |  |
| OTHER             | 1,401 | CLICK HERE FOR                                  | , , , , , , , , , , , , , , , , , , , |                |  |
| TOTAL             | 1,598 | CUMULATIVE MEMBERSHIP DATA                      | FAMILY MEMBERS PAYING HALF DUES 2,97  |                |  |